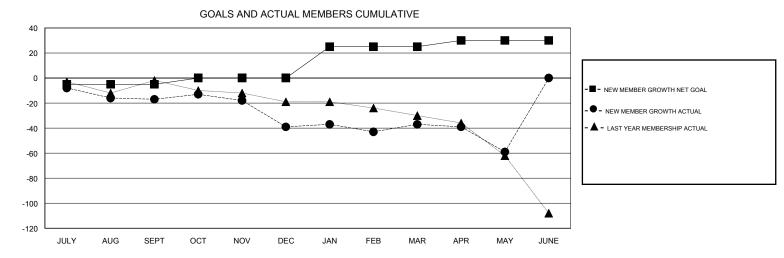

## **LOCATION NEW ZEALAND** Huck Taingahue **GMT CA** Clubs Members RESULTS FOR 2016-2017 RESULTS FOR 2016-2017 NEW CLUB GOAL NEW CLUBS DROPPED CLUBS NEW MEMBER GROWTH NEW MEMBER DROPPED QUARTER QUARTER NET GOAL (not reinstated GROWTH ACTUAL (not MEMBERS ACTUAL or transfers) reinstated or transfers) (including transfers) 0 0 -5 14 31 JULY/AUG/SEPT JULY/AUG/SEPT 0 0 1 5 19 41 OCT/NOV/DEC OCT/NOV/DEC 0 0 25 17 15 JAN/FEB/MAR JAN/FEB/MAR 0 0 0 APR/MAY/JUNE APR/MAY/JUNE 5 23 45