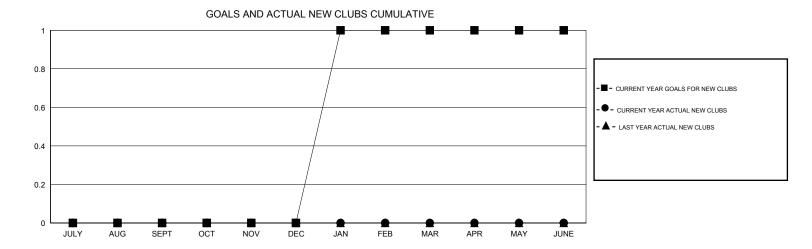

## **LOCATION NEW ZEALAND** Huck Taingahue **GMT CA** Clubs Members RESULTS FOR 2016-2017 RESULTS FOR 2016-2017 NEW CLUB GOAL NEW CLUBS DROPPED CLUBS NEW MEMBER GROWTH NEW MEMBER DROPPED QUARTER QUARTER NET GOAL (not reinstated GROWTH ACTUAL (not MEMBERS ACTUAL or transfers) reinstated or transfers) (including transfers) 0 0 -5 14 31 JULY/AUG/SEPT JULY/AUG/SEPT 0 0 1 5 19 41 OCT/NOV/DEC OCT/NOV/DEC 0 0 25 17 15 JAN/FEB/MAR JAN/FEB/MAR 0 0 0 APR/MAY/JUNE APR/MAY/JUNE 5 23 45